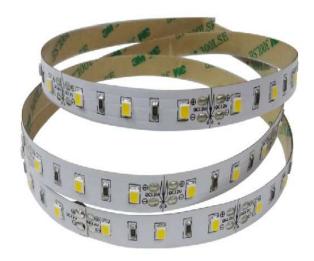

## 2835SMD LED Strip Light (DLST2835-60W)

- 1. Features:
- Stylish white PCB 2835SMD LED strip light
- 2835SMD, 60pcs/m, 12w/m, 300LEDs in 5m
- Compatible with both 12V and 24V input
- Quality flexible 10mm width PCB, suitable for various installation
- 5m per roll, every 3pcs LEDs as one set can be cuttable
- Available in waterproof(IP65, IP67 & IP68) and non-waterproof (IP20)

#### 2. Product Characteristics:

| Product Type  | 2835SMD LED Strip Light        |
|---------------|--------------------------------|
| Model         | DLST2835-60W                   |
| LED type      | 2835SMD                        |
| Input Voltage | DC12V/24V                      |
| Rated Power   | 60W(12w/m)                     |
| Length        | 5m                             |
| ССТ           | WW:3000K / NW:4000K / PW:6000K |
| Lumen         | 90lm/w                         |
| CRI           | >80Ra                          |
| Beam angle    | 120°                           |
| PCB color     | white                          |
| PCB width     | 10mm                           |
| IP            | IP20/ IP65/ IP67/ IP68         |
| Warranty      | 3 years                        |