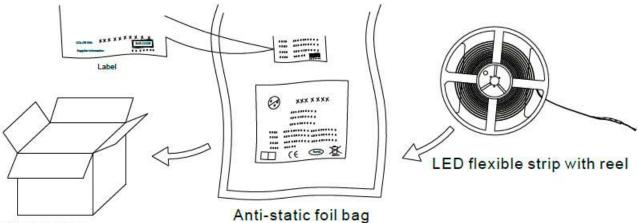

| Product Type  | 2835SMD LED Strip Light        |
|---------------|--------------------------------|
| Model         | DLST2835-60W                   |
| LED type      | 2835SMD                        |
| Input Voltage | DC12V/24V                      |
| Rated Power   | 60W(12w/m)                     |
| Length        | 5m                             |
| ССТ           | WW:3000K / NW:4000K / PW:6000K |
| Lumen         | 90lm/w                         |
| CRI           | >80Ra                          |
| Beam angle    | 120°                           |
| PCB color     | white                          |
| PCB width     | 10mm                           |
| IP            | IP20/ IP65/ IP67/ IP68         |
| Warranty      | 3 years                        |



## 2. Packing: 100rolls/carton



Carton box

, and ordered bug

#### 3. Areas of application:

- ※ Hotel
- 💥 bar
- % corridor
- 💥 kitchen
- ⅔ signage

### 4. Quality Warranty:

<sup>™</sup>Warranty period for 3 years

XQuality guarantee is based on storing, installing, operating and maintaining correctly in the normal operation condition.

% It is not included in our maintaining range when installing inappropriately, breaking the operating rules, and leading to the products damaging.

※ Our company will maintain the right to either repair, parts replacing, or products exchange during the quality warranty period.

### 5.Safety Note:

- % Please do not touch and twist the lamp when power is on.
- ※ Please arrange installation by qualified professional technician only.
- ※ 5M in a serial connection maximum.
- \* The power