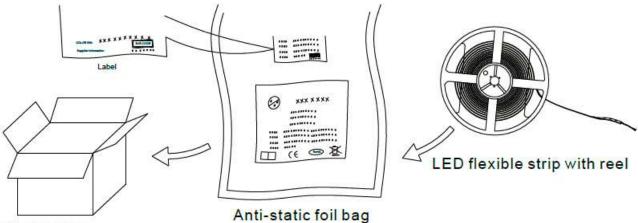

| Product Type  | 5050SMD LED Strip Light        |
|---------------|--------------------------------|
| Model         | DLST5050-72W                   |
| LED type      | 5050SMD                        |
| Input Voltage | DC12V/24V                      |
| Rated Power   | 72W(14.4w/m)                   |
| Length        | 5m                             |
| ССТ           | WW:3000K / NW:4000K / PW:6000K |
| Lumen         | 90lm/w                         |
| CRI           | >80Ra                          |
| Beam angle    | 120°                           |
| PCB color     | white                          |
| PCB width     | 10mm                           |
| IP            | IP20/ IP65/ IP67               |
| Warranty      | 3 years                        |



## 2. Packing: 100rolls/carton



Carton box

, and ordered bug

#### 3. Areas of application:

- ※ Hotel
- 💥 bar
- % corridor
- 💥 kitchen
- ⅔ signage

### 4. Quality Warranty:

<sup>™</sup>Warranty period for 3 years

XQuality guarantee is based on storing, installing, operating and maintaining correctly in the normal operation condition.

% It is not included in our maintaining range when installing inappropriately, breaking the operating rules, and leading to the products damaging.

※ Our company will maintain the right to either repair, parts replacing, or products exchange during the quality warranty period.

### 5.Safety Note:

- % Please do not touch and twist the lamp when power is on.
- ※ Please arrange installation by qualified professional technician only.
- ※ 5M in a serial connection maximum.
- \* The power