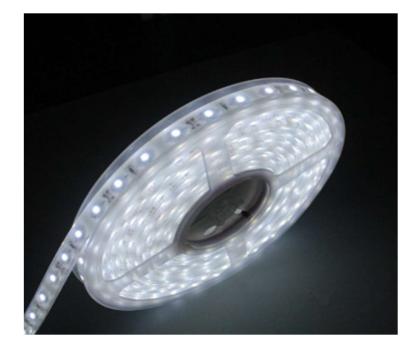

# 5050SMD LED Strip Light (DLST5050-72W)

- 1. Features:
- Stylish white PCB 5050SMD LED strip light
- 5050MD, 60pcs/m, 14.4w/m, 300LEDs in 5m
- Compatible with both 12V and 24V input
- Quality flexible 10mm width PCB, suitable for various installation
- 5m per roll, every 3pcs LEDs as one set can be cuttable
- Available in waterproof(IP65 & IP67) and non-waterproof (IP20)

#### 2. Product Characteristics:

| Product Type  | 5050SMD LED Strip Light        |
|---------------|--------------------------------|
| Model         | DLST5050-72W                   |
| LED type      | 5050SMD                        |
| Input Voltage | DC12V/24V                      |
| Rated Power   | 72W(14.4w/m)                   |
| Length        | 5m                             |
| ССТ           | WW:3000K / NW:4000K / PW:6000K |
| Lumen         | 90lm/w                         |
| CRI           | >80Ra                          |
| Beam angle    | 120°                           |
| PCB color     | white                          |
| PCB width     | 10mm                           |
| IP            | IP20/ IP65/ IP67               |
| Warranty      | 3 years                        |