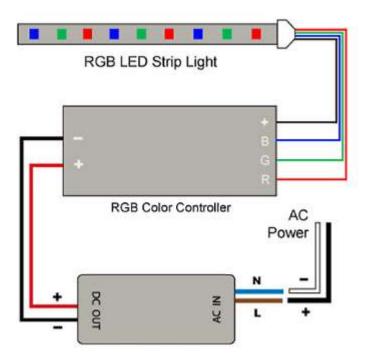

cteristics:

| Product Type  | 5050SMD RGB LED Strip Light |
|---------------|-----------------------------|
| Froduct Type  |                             |
| Model         | DLST5050-72W-RGB            |
| LED type      | 5050SMD RGB                 |
| Input Voltage | DC12V/24V                   |
| Rated Power   | 72W(14.4w/m)                |
| Length        | 5m                          |
| ССТ           | RGB                         |
| CRI           | >80Ra                       |
| Beam angle    | 120°                        |
| PCB color     | white                       |
| PCB width     | 10mm                        |
| IP            | IP20/ IP65/ IP67            |
| Warranty      | 3 years                     |



# 2. Installation wiring:

# 1) For single RGB LED strip light



# 2) For multiple RGB LED strip light





### 3. Packing: 100rolls/carton



### 3. Areas of application:

- ※ Hotel
- ※ bar
- corridor
- kitchen
- signage

## 4. Quality Warranty:

- ※Warranty period for 3 years
- \*Quality guarantee is based on storing, installing, operating and maintaining correctly in the normal operation condition.
- \* It is not included in our maintaining range when installing inappropriately, breaking the operating rules, and leading to the products damaging.
- ※ Our company will maintain the right to either repair, parts replacing, or products exchange during the quality warranty period.

## 5.Safety Note:

- ※ Please do not touch and twist the lamp when power is on.
- ※ Please arrange installation by qualified professional technician only.
- \* 5M in a serial