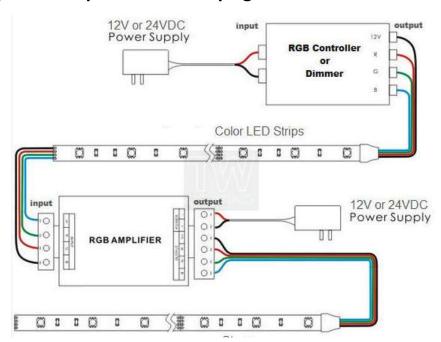

B LED Strip Light |
|---------------|-----------------------------|
| Froduct Type  |                             |
| Model         | DLST5050-72W-RGB            |
| LED type      | 5050SMD RGB                 |
| Input Voltage | DC12V/24V                   |
| Rated Power   | 72W(14.4w/m)                |
| Length        | 5m                          |
| ССТ           | RGB                         |
| CRI           | >80Ra                       |
| Beam angle    | 120°                        |
| PCB color     | white                       |
| PCB width     | 10mm                        |
| IP            | IP20/ IP65/ IP67            |
| Warranty      | 3 years                     |



# 2. Installation wiring:

# 1) For single RGB LED strip light



# 2) For multiple RGB LED strip light





### 3. Packing: 100rolls/carton



### 3. Areas of application:

- ※ Hotel
- ※ bar
- corridor
- kitchen
- signage

## 4. Quality Warranty:

- ※Warranty period for 3 years
- \*Quality guarantee is based on storing, installing, operating and maintaining correctly in the normal operation condition.
- \* It is not included in our maintaining range when installing inappropriately, breaking the operating rules, and leading to the products damaging.
- ※ Our company will maintain the right to either repair, parts replacing, or products exchange during the quality warranty period.

## 5.Safety Note:

- ※ Please do not touch and twist the lamp when power is on.
- ※ Please arrange installation by qualified professional technician only.
- \* 5M in a serial connection maximum.
- The power wire betw