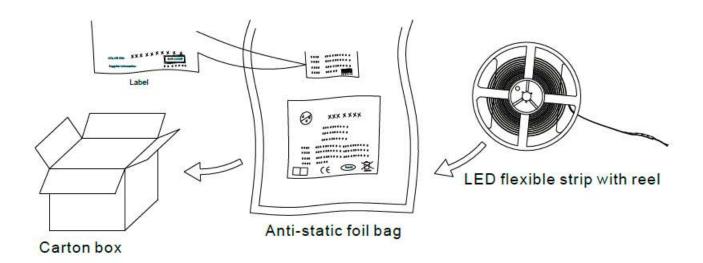

-----------------------------|
| Froduct Type  |                             |
| Model         | DLST5050-72W-RGB            |
| LED type      | 5050SMD RGB                 |
| Input Voltage | DC12V/24V                   |
| Rated Power   | 72W(14.4w/m)                |
| Length        | 5m                          |
| ССТ           | RGB                         |
| CRI           | >80Ra                       |
| Beam angle    | 120°                        |
| PCB color     | white                       |
| PCB width     | 10mm                        |
| IP            | IP20/ IP65/ IP67            |
| Warranty      | 3 years                     |



# 2. Installation wiring:

# 1) For single RGB LED strip light



# 2) For multiple RGB LED strip light





### 3. Packing: 100rolls/carton



### 3. Areas of application:

- ※ Hotel
- ※ bar
- corridor
- kitchen
- signage

## 4. Quality Warranty:

- ※Warranty period for 3 years
- \*Quality guarantee is based on storing, installing, operating and maintaining correctly in the normal operation condition.
- \* It is not included in our maintaining range when installing inappropriately, breaking the operating rules, and leading to the products damaging.
- ※ Our company will maintain the right to either repair, parts replacing, or products exchange during the quality warranty period.

## 5.Safety Note:

- ※ Please do not touch and twist the lamp when power is on.
- ※ Please arrange installation by qualified professional technician only.
- \* 5M in a serial connection maximum.
- The power wire between power supplier and LED strips sho