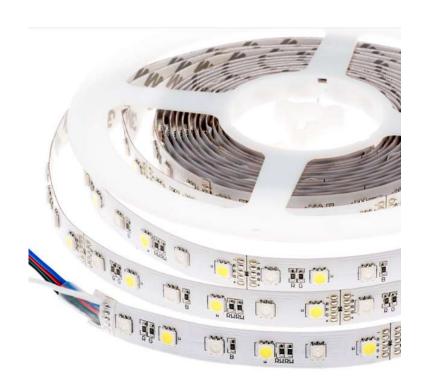

# 5050SMD RGBW LED Strip Light (DLST5050-72W-RGBW)

#### 1. Features:

- Decent decorative 5050SMD RGBW LED strip light
- 5050SMD RGBW, 60pcs/m, 14.4w/m, 300LEDs in 5m
- Compatible with both 12V and 24V input
- Quality flexible 10mm width PCB, suitable for various installation
- 5m per roll, every 3pcs LEDs as one set can be cuttable
- Available in waterproof(IP65 & IP67) and non-waterproof (IP20)

#### 2. Product Characteristics:

| Product Type  | 5050SMD RGBW LED Strip Light |  |
|---------------|------------------------------|--|
| Model         | DLST5050-72W-RGBW            |  |
| Wiodei        | DL313030-72W-NGBW            |  |
| LED type      | 5050SMD RGBW                 |  |
| Input Voltage | DC12V/24V                    |  |
| Rated Power   | 72W(14.4w/m)                 |  |
| Length        | 5m                           |  |
| сст           | RGBW                         |  |
| CRI           | >80Ra                        |  |
| Beam angle    | 120°                         |  |
| PCB color     | white                        |  |
| PCB width     | 10mm                         |  |
| IP            | IP20/ IP65/ IP67             |  |
| Warranty      | 3 years                      |  |