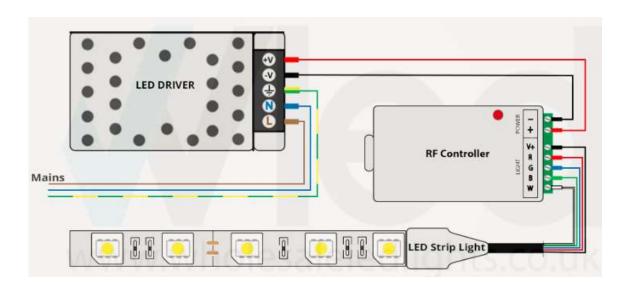

|
|---------------|------------------------------|--|
| Model         | DLST5050-72W-RGBW            |  |
| Wiodei        | DL313030-72W-NGBW            |  |
| LED type      | 5050SMD RGBW                 |  |
| Input Voltage | DC12V/24V                    |  |
| Rated Power   | 72W(14.4w/m)                 |  |
| Length        | 5m                           |  |
| сст           | RGBW                         |  |
| CRI           | >80Ra                        |  |
| Beam angle    | 120°                         |  |
| PCB color     | white                        |  |
| PCB width     | 10mm                         |  |
| IP            | IP20/ IP65/ IP67             |  |
| Warranty      | 3 years                      |  |



## 2. Installation wiring:

## 1) For single RGB LED strip light



## 2) For multiple RGB LED strip light



2



#### 3. Packing: 100rolls/carton



#### 3. Areas of application:

- ※ Hotel
- ※ bar
- corridor
- kitchen
- signage

### 4. Quality Warranty:

- ※Warranty period for 3 years
- \*Quality guarantee is based on storing, installing, operating and maintaining correctly in the normal operation condition.
- \* It is not included in our maintaining range when installing inappropriately, breaking the operating rules, and leading to the products damaging.
- ※ Our company will maintain the right to either repair, parts replacing, or products exchange during the quality warranty period.

### 5.Safety Note:

- ※ Please do not touch and twist the lamp when power is on.
- ※ Please arrange installation by qualified professional technician only.
- \* 5M in a