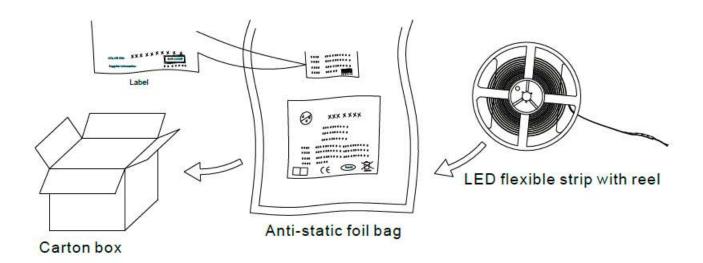

2W-RGBW            |  |
| Wiodei        | DL313030-72W-NGBW            |  |
| LED type      | 5050SMD RGBW                 |  |
| Input Voltage | DC12V/24V                    |  |
| Rated Power   | 72W(14.4w/m)                 |  |
| Length        | 5m                           |  |
| сст           | RGBW                         |  |
| CRI           | >80Ra                        |  |
| Beam angle    | 120°                         |  |
| PCB color     | white                        |  |
| PCB width     | 10mm                         |  |
| IP            | IP20/ IP65/ IP67             |  |
| Warranty      | 3 years                      |  |



## 2. Installation wiring:

## 1) For single RGB LED strip light



## 2) For multiple RGB LED strip light



2



#### 3. Packing: 100rolls/carton



#### 3. Areas of application:

- ※ Hotel
- ※ bar
- corridor
- kitchen
- signage

### 4. Quality Warranty:

- ※Warranty period for 3 years
- \*Quality guarantee is based on storing, installing, operating and maintaining correctly in the normal operation condition.
- \* It is not included in our maintaining range when installing inappropriately, breaking the operating rules, and leading to the products damaging.
- ※ Our company will maintain the right to either repair, parts replacing, or products exchange during the quality warranty period.

### 5.Safety Note:

- ※ Please do not touch and twist the lamp when power is on.
- ※ Please arrange installation by qualified professional technician only.
- \* 5M in a serial connection maximum.
- The power wire between power supplier and LED strips