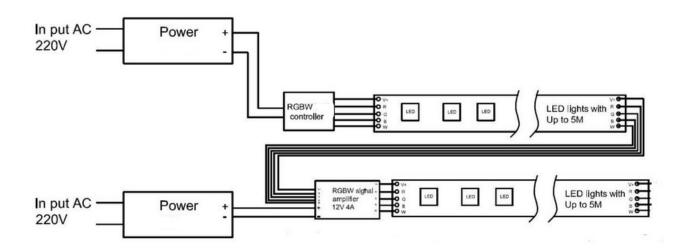

--------|--|
| Model         | DLST5050-72W-RGBW            |  |
| Wiodei        | DL313030-72W-NGBW            |  |
| LED type      | 5050SMD RGBW                 |  |
| Input Voltage | DC12V/24V                    |  |
| Rated Power   | 72W(14.4w/m)                 |  |
| Length        | 5m                           |  |
| сст           | RGBW                         |  |
| CRI           | >80Ra                        |  |
| Beam angle    | 120°                         |  |
| PCB color     | white                        |  |
| PCB width     | 10mm                         |  |
| IP            | IP20/ IP65/ IP67             |  |
| Warranty      | 3 years                      |  |



## 2. Installation wiring:

## 1) For single RGB LED strip light



## 2) For multiple RGB LED strip light



2



#### 3. Packing: 100rolls/carton



#### 3. Areas of application:

- ※ Hotel
- ※ bar
- corridor
- kitchen
- signage

### 4. Quality Warranty:

- ※Warranty period for 3 years
- \*Quality guarantee is based on storing, installing, operating and maintaining correctly in the normal operation condition.
- \* It is not included in our maintaining range when installing inappropriately, breaking the operating rules, and leading to the products damaging.
- ※ Our company will maintain the right to either repair, parts replacing, or products exchange during the quality warranty period.

### 5.Safety Note:

- ※ Please do not touch and twist the lamp when power is on.
- ※ Please arrange installation by qualified professional technician only.
- \* 5M in a serial connection maximum.
- The power wi